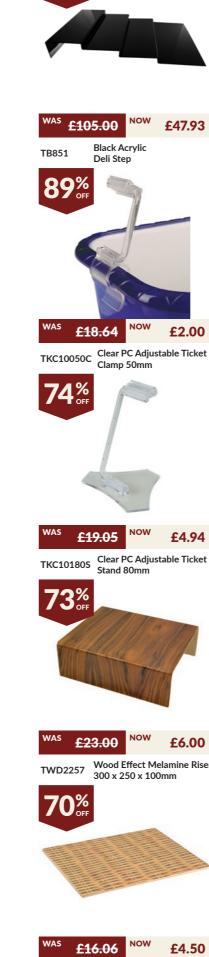

£7.35 £20.68 £3.80

Black Slate Effect Melamine TBS9943 Tray w/sf 340 x 300 x 10mm

Black Slate Effect Melamine Cake Pop Stand w/sf

£6.88

TB90552X Black Melamine Curved Wavy Platter without SF

TB90555X

£47.93

£2.00

£25.40

£19.05

£25.83

£20.48

Poly Wicker Basket 300 x 285 x 40/90mm

TKB10080C Black Nylon Adjustable Ticket Clamp 80mm

TWD2256 Wood Effect Melamine Riser 300 x 250 x 50mm

ORDER TODAY • WHILST STOCKS LAST • BUTCHERS SPECIAL OFFERS • ORDER TODAY • WHILST STOCKS LAST

£10.37

Black Acrylic Standard Riser

300 x 180 x 100mm

TWP2256 Wicker Effect Melamine Riser 300 x 250 x 50mm

£48.73