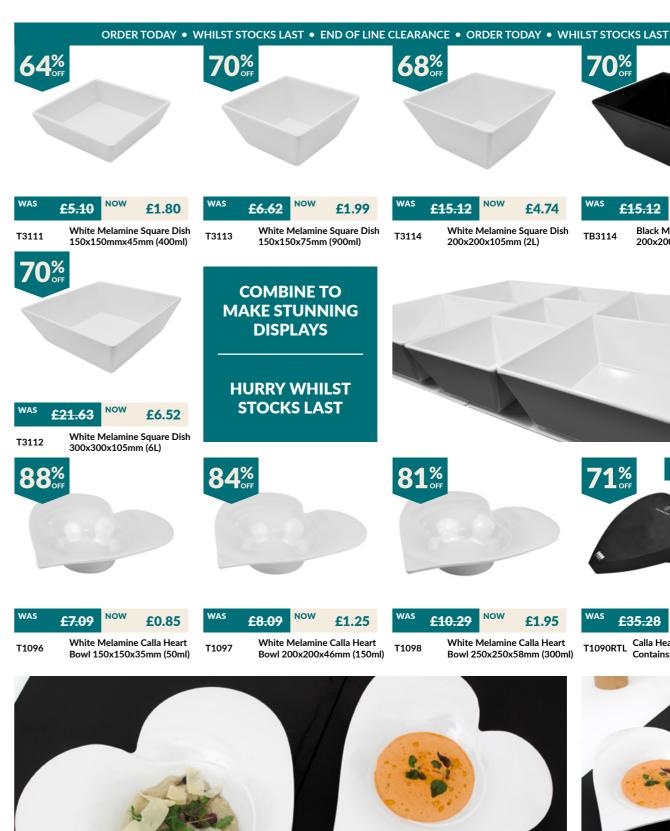

## **Dalebrook**®





www.dalebrookonline.com







£54.65

£15.60

£13.70

T551100

White 1/4 Size Regal

Melamine Dish (2.5L)

£4.00

£15.00

T1787





£8.52

White Melamine 1/2 Thin Rim

Gastro Dish w/sf (2.7L)

£4.50

White Melamine Classico

Crock 250x165x90mm (1.8L)

£11.30

£3.20

White Melamine Classico Tray

250x165x30mm (500ml)

£18.64 £5.16 White Melamine 2/4 Thin Rim Gastro Tray w/sf (1L)





£15.12

£35.28

TB3114

Black Melamine Square Dish

PERFECT GIFT BOX

200x200x105mm (2L)





**68**%



£9.27

TR1160











£5.05

£3.60









£12.81





£19.27

£4.85

£10.90





w/SF 420x190x39mm











£38.25

W275



£25.83

£15.23





White Melamine Salsa Dish

£0.80









| (A) |   |                                       |
|-----|---|---------------------------------------|
| 原名  |   |                                       |
| A A |   |                                       |
|     |   |                                       |
|     |   | A A A A A A A A A A A A A A A A A A A |
|     | 7 |                                       |
|     |   | 10                                    |
|     |   |                                       |



Cake Pop Stand w/sf

£2.10

|