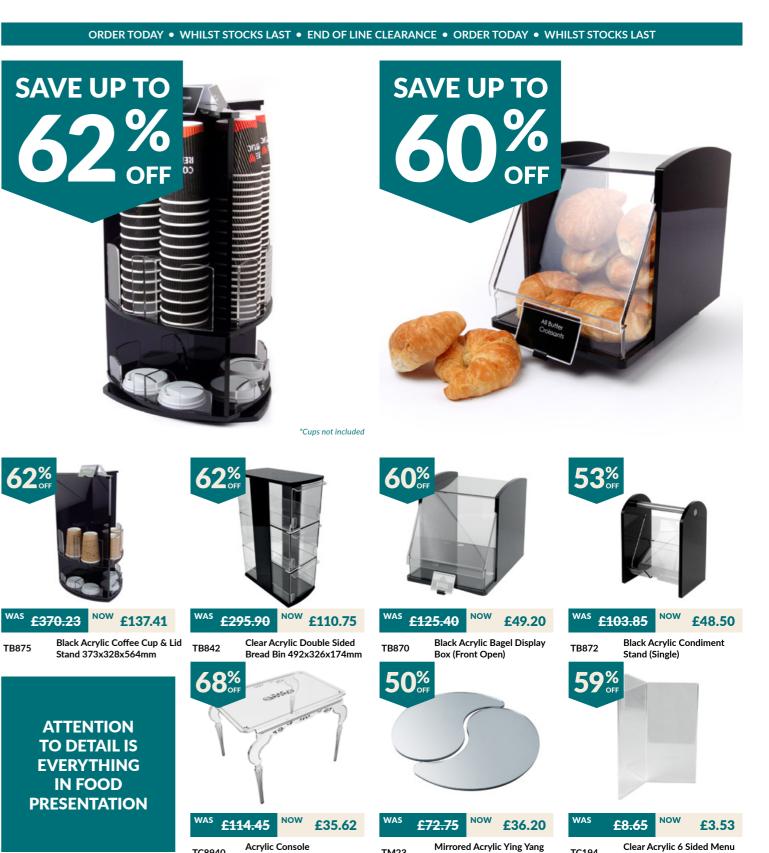

--|---|---------------------------------------|
| 原名  |   |                                       |
| A A |   |                                       |
|     |   |                                       |
|     |   | A A A A A A A A A A A A A A A A A A A |
|     | 7 |                                       |
|     |   | 10                                    |
|     |   |                                       |



Cake Pop Stand w/sf

£2.10

|    | £7.65    | NOW       | £3.80      | WAS   | £18.80  | Now        | £7.35      |
|----|----------|-----------|------------|-------|---------|------------|------------|
| 40 | Black SI | ate Effec | t Melamine | TDCCC | - Black | Slate Effe | ct Melamir |





Poly Wicker Basket

600x380x40/90mm



Poly Wicker Basket

300x285x40/90mm

£4.36













TC8940



Clear Acrylic Salad Box

Display Holder

£2.87

£7.88



840x130x100mm

Holder 1/3 A4

Dalebrook Supplies Ltd, Eastways Industrial Estate, Witham, Essex, CM8 3UA, England • +44(0) 1376 510 101 • sales@dalebrook.com

\*Bowls not included TB857

£120.05

£44.44

**Black Acrylic Dressing Bottle** 

Holder 400x160x35mm

£27.60

£12.26

**Black Acrylic Curved Crescent** 

**ADD HEIGHT AND VARIETY TO YOUR DISPLAYS** 

**HURRY WHILST STOCKS LAST** 



£49.60

Now £12.80

TCP21971 Chrome Plated 3 Tier Plate Stand for item #1971



£38.40

£19.19

TCP29192 Chrome Plated Arched Stand for #919 #9982

55%

£78.15

Chrome Plated 3 Tier Solid TCP2730 Wire Stand

£35.00

WAS £105.00

**Black Acrylic** TB851 Deli Step

£47.93 £204.96

USE WITH: TBS9982, T919, TB919 **BLACK ACRYLIC TEA & SUGA