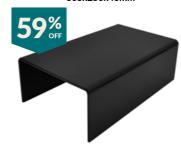

£33.10 £13.84

Mirrored Acrylic Riser 305x250x40mm TM6833

£25.40 £10.37

**Black Acrylic Standard Riser** 

£22.00 £7.80

Lobster

£32.25

56%