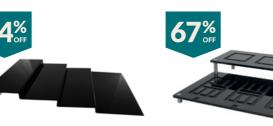

£34.40

£30.15

TGA69250 Glass Effect Clear Acrylic Food Display Steps

TM6834

61%

Mirrored Acrylic Riser 305x250x75mm

Chilli Sprigs (Pack of 12)

£13.95