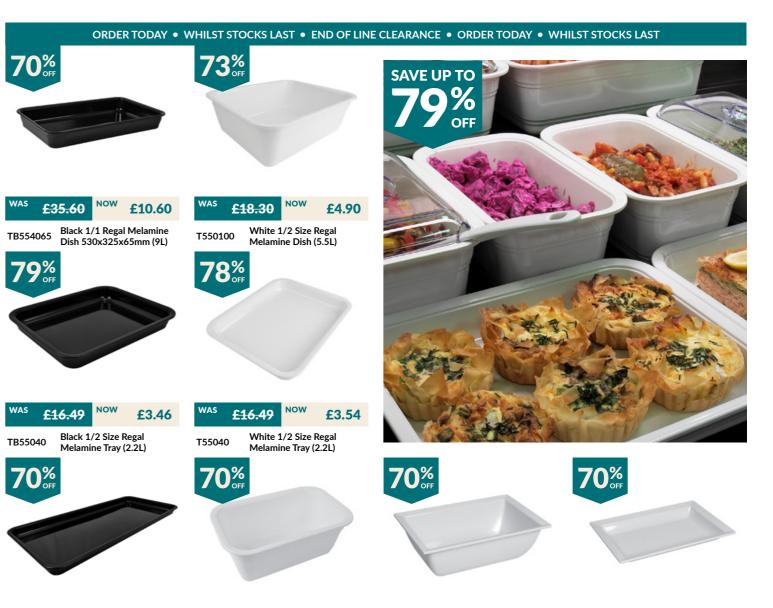

## **Dalebrook**®





www.dalebrookonline.com







£54.65

£15.60

£13.70

T551100

White 1/4 Size Regal

Melamine Dish (2.5L)

£4.00

£15.00

T1787





£8.52

White Melamine 1/2 Thin Rim

Gastro Dish w/sf (2.7L)

£4.50

White Melamine Classico

Crock 250x165x90mm (1.8L)

£11.30

£3.20

White Melamine Classico Tray

250x165x30mm (500ml)

£18.64 £5.16 White Melamine 2/4 Thin Rim Gastro Tray w/sf (1L)





£15.12

£35.28

TB3114

Black Melamine Square Dish

PERFECT GIFT BOX

200x200x105mm (2L)





**68**%



£9.27

TR1160











£5.05

£3.60









£12.81





£19.27

£4.85

£10.90





w/SF 420x190x39mm











£38.25

W275



£25.83

£15.23





White Melamine Salsa Dish

£0.80









| (A) |   |                                       |
|-----|---|---------------------------------------|
| 原名  |   |