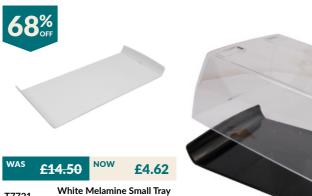

Crock 250x165x90mm (1.8L)

£11.30

£3.20

White Melamine Classico Tray

250x165x30mm (500ml)

£18.64 £5.16 White Melamine 2/4 Thin Rim Gastro Tray w/sf (1L)

£15.12

£35.28